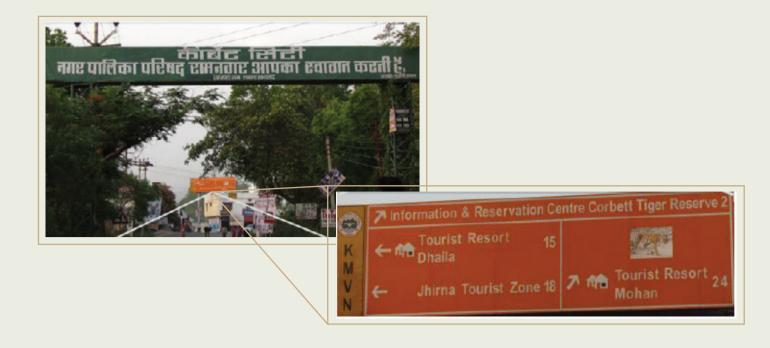

On entry into Ramnagar, pass under a green colour board – Corbett City, Nagar Palika Parishad Ramnagar Welcomes You!

## IMPORTANT, DO NOT MISS!!!

Take the left turn from Orange KMVN Board immediately after the Nagar Palika board towards Jhirna Zone, village Dhela. This is the only road in Ramnagar with a Railway Crossing after 1 km.